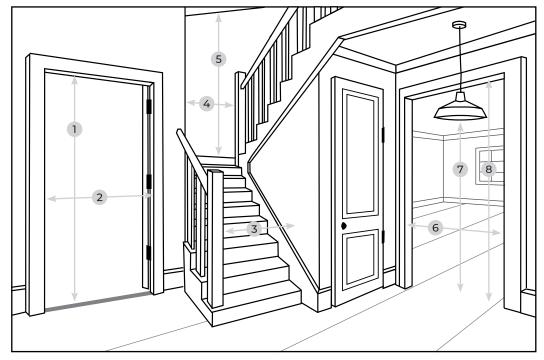

## WILL IT FIT THROUGH THE DOOR? OR UP THE STAIRS?

Measure all doorways, exterior and interior, that the new furniture needs to clear. Hallways or stairways may also be transit points — measure there too.

DEDTIL

If the width or depth is larger than the entryway or hallway dimensions, consult your Calico sales associate to determine if the piece can be angled to fit!

1: Exterior/Front Doorway Height

LIFICLIT

- 2: Exterior/Front Doorway Width
- **3:** Staircase Width
- 4: Staircase Corner Width & Clearance
- 5: Stairwell Overhang/Ceiling Height
- **6:** Interior Doorway Width & Clearance
- 7: Low-Hanging Light Fixtures
- 8: Interior Doorway Height